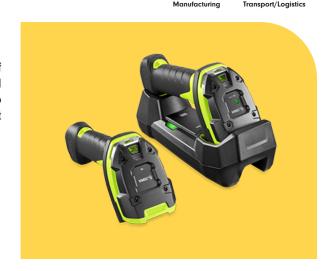

## **Zebra Industrial Ultra Rugged Scanners**

Unstoppable performance in the toughest environments, this range of scanners allow for additional functionality with two dimensional (2D) and one dimensional (1D) barcode scanning. There's no need to take time to align the barcode or pause between scans giving true point-and-shoot first time scanning simplicity.

### **Features**

- 1D and 2D Scanning
- Scans mobile phone and computer screens
- Range of near contact to 38.6cm for 100% UPC barcodes (SR)
- Range of near contact to 19.3cm for 100% UPC barcodes (HD)
- Rugged option designed to withstand repeated 2m drops to concrete

| mcc id | model  | decoding | scan engine    | connectivity | scan range | additional info |
|--------|--------|----------|----------------|--------------|------------|-----------------|
| 405394 | DS3678 | 1D/2D    | Digital Imager | USB Cradle   | Extended   | BT Cordless     |
| 421102 | LI3678 | 1D       | Linear Imager  | USB Cradle   | Standard   | -               |