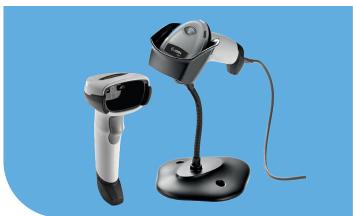

#### **Zebra Corded and Cordless Scanners**

The Zebra handheld scanners offer high performance scanning of one and two dimensional (1D/2D) barcodes. You'll achieve fast, reliable scanning from a durable, lightweight scanner.

#### **Features**

- 1D/2D Scanning
- Omni-directional scanning
- · Unique direct decode indicator which improves productivity

| mcc id              | model  | decoding | scan engine    | connectivity | scan range | additional info                       |
|---------------------|--------|----------|----------------|--------------|------------|---------------------------------------|
| 400385              | LS2208 | 1D       | Laser Scanner  | USB Corded   | Standard   | Corded, with stand                    |
| 400384              | LI4278 | 1D       | Linear Imager  | USB Cradle   | Standard   | BT Cordless, with cradle              |
| 404677 <sup>Ω</sup> | DS2208 | 1D/2D    | Digital Imager | USB Corded   | Standard   | Corded, with stand                    |
| 426830 <sup>Ω</sup> | DS2278 | 1D/2D    | Digital Imager | USB Cradle   | Standard   | BT Cordless, with presentation cradle |