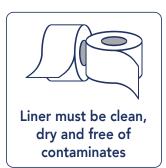

# Glassine Liner Recycling

Storage Rules and Pricing

Storage Rules: Please follow these storage rules to ensure that there is no contamination during the recycling process.

Packaging Specs: We recommend you use the Rapid Labels Liner Box and pallet as there are strict requirements for each.