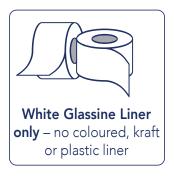

# Glassine Liner Recycling

Storage Rules and Pricing

Storage Rules: Please follow these storage rules to ensure that there is no contamination during the recycling process.

Packaging Specs: We recommend you use the Rapid Labels Liner Box and pallet as there are strict requirements for each.